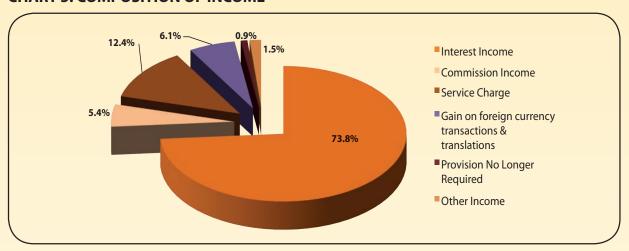

Table 3: Composition of Income

In '000 Birr

| Itama                                                | 30/06/15    |       | 30/06/2014  |       | Change     |        |
|------------------------------------------------------|-------------|-------|-------------|-------|------------|--------|
| Item                                                 | Amount      | %     | Amount      | %     | Absolute   | %      |
| Interest Income                                      | 891,973.2   | 73.8% | 696,938.4   | 67.1% | 195,034.8  | 28.0%  |
| Commission Income                                    | 64,774.7    | 5.4%  | 82,098.1    | 7.9%  | (17,323.4) | -21.1% |
| Service Charge                                       | 149,411.0   | 12.4% | 165,635.6   | 15.9% | (16,224.6) | -9.8%  |
| Gain on foreign currency transactions & translations | 73,785.2    | 6.1%  | 73,710.7    | 7.1%  | 74.5       | 0.1%   |
| Provision No Longer Required                         | 10,613.4    | 0.9%  | -           | 0.0%  | 10,613.4   | -      |
| Other Income                                         | 18,200.5    | 1.5%  | 20,515.4    | 2.0%  | (2,314.9)  | -11.3% |
| Total                                                | 1,208,758.1 | 100%  | 1,038,898.2 | 100%  | 169,859.9  | 16.4%  |

Financed Project-Ethio Cement Factory

As shown on Table 3 above, interest income constituted 73.8% (Birr 892 million) showing an increase of 28.0% when compared to level of the preceding year Birr 696.9 million. The other income components have also registered a moderate growth during the financial year (Refer charts 5 and 6).

**CHART 5: COMPOSITION OF INCOME** 

**CHART 6: COMPARISON OF INCOME SOURCES** 

Financed projects: Yekatit Printing press