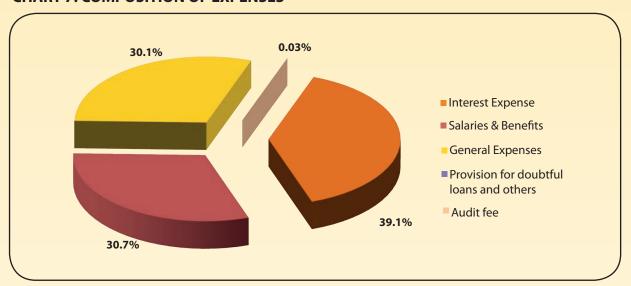

#### 3.2.2. EXPENSES

The total expense of the Bank for the financial year was Birr 768 million. It exceeded previous year's balance by Birr 143.7 million (23%). As shown on the table below, interest on savings and fixed time deposits took the lion's share of 39.1% while salaries & benefits and general expenses represented 30.7% and 30.1%, respectively. The details are presented on table 4 below.

Table 4: Breakdown of Expenses

In '000 Birr

| Item                   | 30/06/15  |       | 30/06/14  |       | Change     |         |
|------------------------|-----------|-------|-----------|-------|------------|---------|
| item                   | Amount    | %     | Amount    | %     | Absolute   | %       |
| Interest Expense       | 300,494.5 | 39.1% | 229,802.2 | 36.8% | 70,692.3   | 30.8%   |
| Salaries & Benefits    | 235,977.1 | 30.7% | 193,652.8 | 31.0% | 42,324.3   | 21.9%   |
| General Expenses       | 231,244.3 | 30.1% | 186,362.4 | 29.9% | 44,881.9   | 24.1%   |
| Provision for doubtful |           |       |           |       |            |         |
| loans and others       | -         | 0.0%  | 14,108.1  | 2.3%  | (14,108.1) | -100.0% |
| Audit fee              | 241.5     | 0.03% | 356.5     | 0.1%  | (115.0)    | -32.3%  |
| Total                  | 767,957.4 | 100%  | 624,282.0 | 100%  | 143,675.4  | 23.0%   |