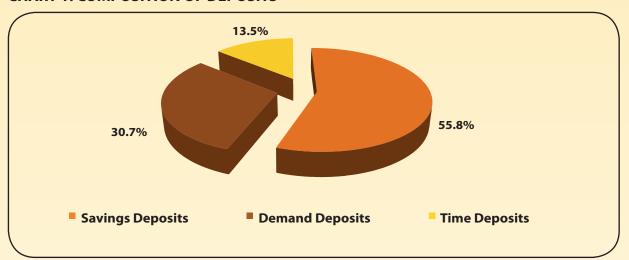

Table1: Deposit by Type In '000 Birr

| Donosit Tymo     | 30/06/15  |        | 30/06/14  |        | Change    |       |
|------------------|-----------|--------|-----------|--------|-----------|-------|
| Deposit Type     | Amount    | %      | Amount    | %      | Absolute  | %     |
| Savings Deposits | 5,455,787 | 55.8%  | 4,547,006 | 57.4%  | 908,781   | 20.0% |
| Demand Deposits  | 2,996,628 | 30.7%  | 2,511,485 | 31.7%  | 485,143   | 19.3% |
| Time Deposits    | 1,321,700 | 13.5%  | 864,802   | 10.9%  | 456,898   | 52.8% |
| Total            | 9,774,115 | 100.0% | 7,923,293 | 100.0% | 1,850,822 | 23.4% |

The above table shows that the balance of interest bearing deposits was Birr 6.8 billion or 69.3% while non-interest bearing deposits accounted for Birr 3.0 billion or 30.7% at the end of the financial year.

#### **CHART 1: COMPOSITION OF DEPOSITS**