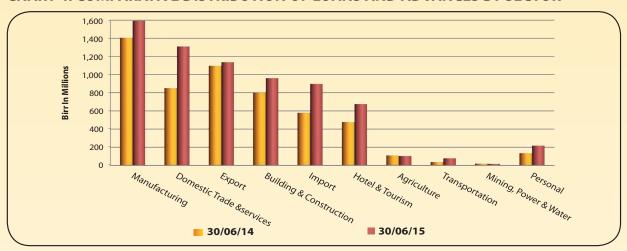

**CHART 3: SECTORAL SHARE OF LOANS AND ADVANCES** 

Chart 4 shows comparative distribution and increase of aggregate loans and advances during the financial year 2013/14 and 2014/15.

#### **CHART 4: COMPARATIVE DISTRIBUTION OF LOANS AND ADVANCES BY SECTOR**