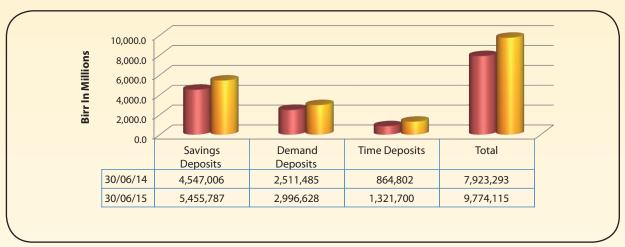

#### 3.1.1. DEPOSITS

The aggregate deposit during the financial year stood at Birr 9.8 billion which shows an increment of Birr 1.8 billion or 23.4% compared to the balance of Birr 7.9 billion registered during last year same period.

The number of deposit accounts also reached 337,054 registering 21% growth during the reporting period. This is a clear indication of public trust on the Bank which is increasing from time to time.

The details of deposits are presented in Table 1, Charts 1 and 2 below.

Table1: Deposit by Type In '000 Birr

| Donosit Tymo     | 30/06/15  |        | 30/06/14  |        | Change    |       |
|------------------|-----------|--------|-----------|--------|-----------|-------|
| Deposit Type     | Amount    | %      | Amount    | %      | Absolute  | %     |
| Savings Deposits | 5,455,787 | 55.8%  | 4,547,006 | 57.4%  | 908,781   | 20.0% |
| Demand Deposits  | 2,996,628 | 30.7%  | 2,511,485 | 31.7%  | 485,143   | 19.3% |
| Time Deposits    | 1,321,700 | 13.5%  | 864,802   | 10.9%  | 456,898   | 52.8% |
| Total            | 9,774,115 | 100.0% | 7,923,293 | 100.0% | 1,850,822 | 23.4% |

#### **CHART 2: COMPARISON OF DEPOSITS**