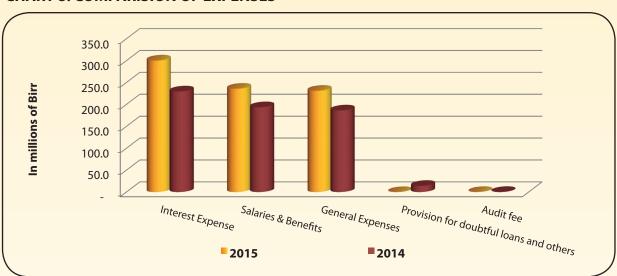

#### 3.2.2. EXPENSES

The total expense of the Bank for the financial year was Birr 768 million. It exceeded previous year's balance by Birr 143.7 million (23%). As shown on the table below, interest on savings and fixed time deposits took the lion's share of 39.1% while salaries & benefits and general expenses represented 30.7% and 30.1%, respectively. The details are presented on table 4 below.

Table 4: Breakdown of Expenses

In '000 Birr

| Item                   | 30/06/15  |       | 30/06/14  |       | Change     |         |
|------------------------|-----------|-------|-----------|-------|------------|---------|
| item                   | Amount    | %     | Amount    | %     | Absolute   | %       |
| Interest Expense       | 300,494.5 | 39.1% | 229,802.2 | 36.8% | 70,692.3   | 30.8%   |
| Salaries & Benefits    | 235,977.1 | 30.7% | 193,652.8 | 31.0% | 42,324.3   | 21.9%   |
| General Expenses       | 231,244.3 | 30.1% | 186,362.4 | 29.9% | 44,881.9   | 24.1%   |
| Provision for doubtful |           |       |           |       |            |         |
| loans and others       | -         | 0.0%  | 14,108.1  | 2.3%  | (14,108.1) | -100.0% |
| Audit fee              | 241.5     | 0.03% | 356.5     | 0.1%  | (115.0)    | -32.3%  |
| Total                  | 767,957.4 | 100%  | 624,282.0 | 100%  | 143,675.4  | 23.0%   |

Interest expense has increased by Birr 70.7 million, which is 30.8% when compared with that of the preceding year balances. The increase is attributed to the growth of saving deposits and the high interest rate offered to fixed time deposits. Salaries and benefits also grew by Birr 42.3 million or by 21.9% mainly due to the recruitment of additional employees in line with the branch expansion program of the Bank and annual salary increment and benefit for staff. Likewise, administrative and general expenses have also increased by Birr 44.9 million or 24.1% as a result of the continuous increase in the volume of the Bank's operational activities, and the continued increase in the rental expenses of branch offices.