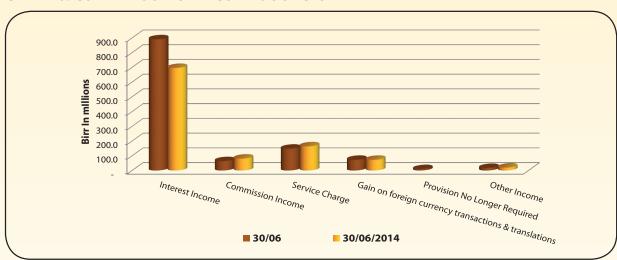

Table 3: Composition of Income

In '000 Birr

| Itama                                                | 30/06/15    |       | 30/06/2014  |       | Change     |        |
|------------------------------------------------------|-------------|-------|-------------|-------|------------|--------|
| Item                                                 | Amount      | %     | Amount      | %     | Absolute   | %      |
| Interest Income                                      | 891,973.2   | 73.8% | 696,938.4   | 67.1% | 195,034.8  | 28.0%  |
| Commission Income                                    | 64,774.7    | 5.4%  | 82,098.1    | 7.9%  | (17,323.4) | -21.1% |
| Service Charge                                       | 149,411.0   | 12.4% | 165,635.6   | 15.9% | (16,224.6) | -9.8%  |
| Gain on foreign currency transactions & translations | 73,785.2    | 6.1%  | 73,710.7    | 7.1%  | 74.5       | 0.1%   |
| Provision No Longer Required                         | 10,613.4    | 0.9%  | -           | 0.0%  | 10,613.4   | -      |
| Other Income                                         | 18,200.5    | 1.5%  | 20,515.4    | 2.0%  | (2,314.9)  | -11.3% |
| Total                                                | 1,208,758.1 | 100%  | 1,038,898.2 | 100%  | 169,859.9  | 16.4%  |

Financed Project-Ethio Cement Factory

As shown on Table 3 above, interest income constituted 73.8% (Birr 892 million) showing an increase of 28.0% when compared to level of the preceding year Birr 696.9 million. The other income components have also registered a moderate growth during the financial year (Refer charts 5 and 6).

**CHART 5: COMPOSITION OF INCOME** 

**CHART 6: COMPARISON OF INCOME SOURCES** 

Financed projects: Yekatit Printing press