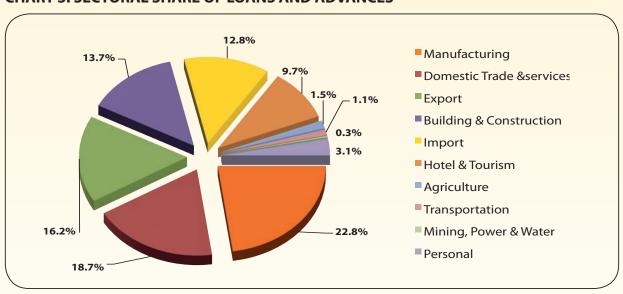

Table 2 and Chart 3 depict that, loans and advances extended by the Bank covered a wide range of sectors of the economy. The sectoral distribution of loans and advances indicates that the lion's share (22.76%) was goes to the manufacturing sector followed by domestic trade and service (18.74%), export (16.25%), building and construction (13.73%) and import (9.68%).

**CHART 3: SECTORAL SHARE OF LOANS AND ADVANCES** 

Chart 4 shows comparative distribution and increase of aggregate loans and advances during the financial year 2013/14 and 2014/15.